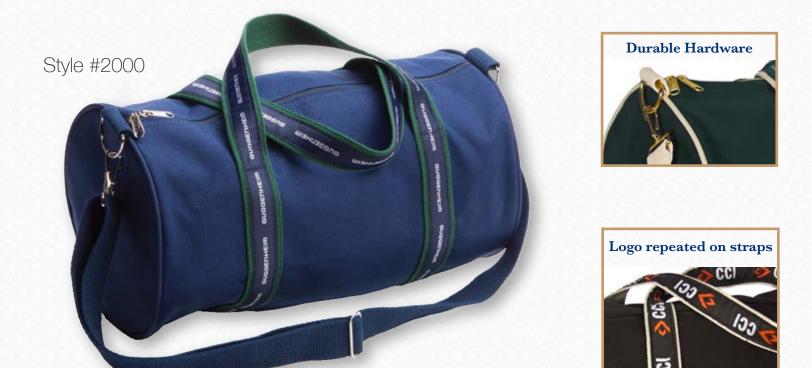

# What is a **BankerBag?**

A BankerBag is a high-quality, custom designed tote or duffel that features your company's logo and brand colors. Giving BankerBags to clients and high-performing teams is a time-honored tradition in the financial and banking worlds.

Our expert design team will help you choose from dozens of canvas, trim and color options to create a BankerBag that truly represents your company or organization. A high-visibility decorating option, such as an embroidered logo or an embossed leather patch, transforms a top-notch canvas bag into a special representation of your brand.