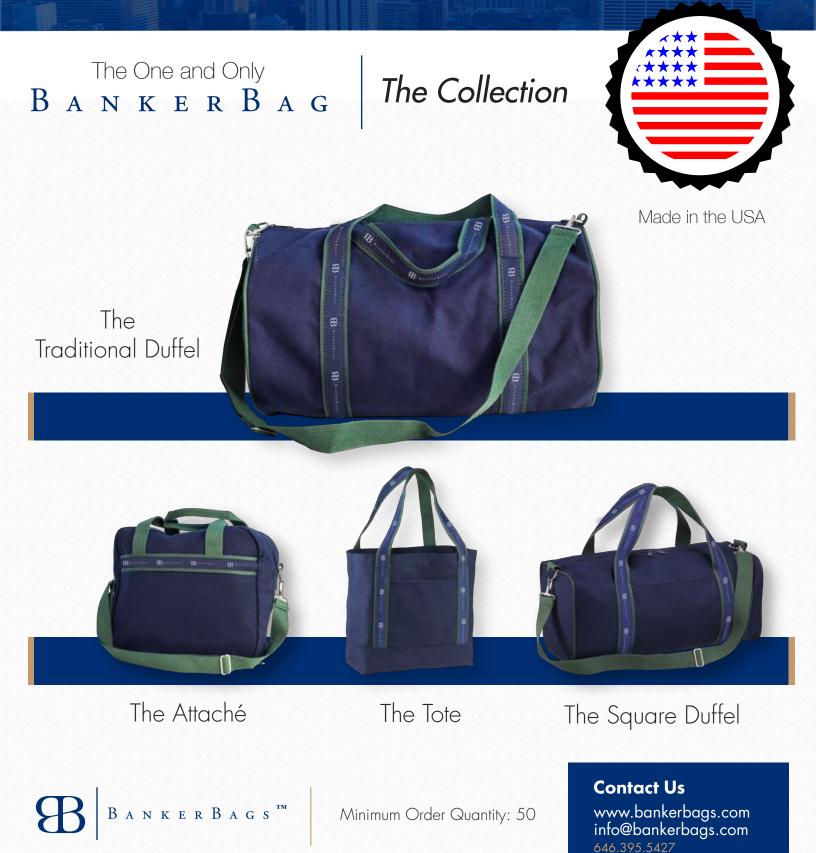

# The One and Only B A N K E R B A G

Made in the USA

## The One and Only BANKERBAG **Customize Yours Today!**

Made in the USA

Dozens of Color Combinations | Many Decorating Options | Minimum Order Quantity: 50 Units

Ask us about our collections of totes & duffels!

### Minimum Order Quantity: 50