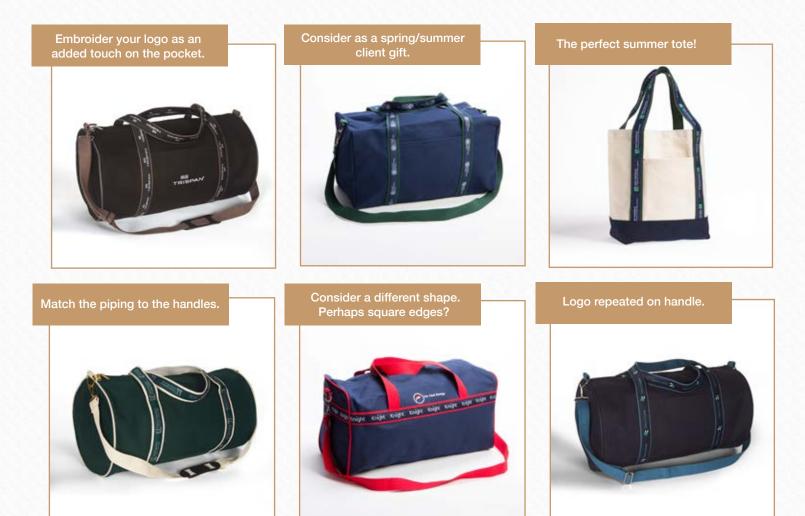

### Have You Considered These Styles?

Our expert design team will help you choose from dozens of canvas, trim and color options to create a BankerBag that truly represents your company or organization.

Our expert design team will help you choose from dozens of canvas, trim and color options to create a BankerBag that truly represents your company or organization. A high-visibility decorating option, such as an embroidered logo or an embossed leather patch, transforms a top-notch canvas bag into a special representation of your brand.